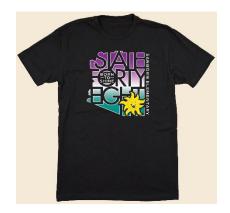

## SANBORN SPIRITWEAR ORDER FORM

- -Black or Heather Grey shirts with NEW SANBORN-STATE 48 DESIGN!
- -3"x2" sticker great for water bottles, laptops & notebooks!
- -Return Form with payment to teacher/office (cash, check payable to Sanborn PTO, credit card)
- -These new shirts are scheduled to arrive early August and your order will be filled at that time and sent home with student.
- Orders submitted after August 6<sup>th</sup> will be filled within 5 days of receipt and sent home with student.
- Shirts/stickers can be ordered all year long.