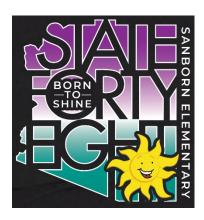

## SANBORN SPIRITWEAR ORDER FORM

- -Black or Heather Grey shirts with NEW SANBORN-STATE 48 DESIGN!
- -3"x2" sticker great for water bottles, laptops & notebooks!
- -Return Form with payment to teacher/office (cash, check payable to Sanborn PTO, credit card)
- -These new shirts are scheduled to arrive early August and your order will be filled at that time and sent home with student.
- Orders submitted after August 6<sup>th</sup> will be filled within 5 days of receipt and sent home with student.
- Shirts/stickers can be ordered all year long.