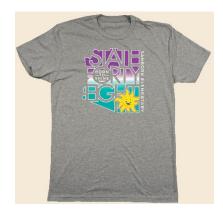

## SANBORN SPIRITWEAR ORDER FORM

- -Black or Heather Grey shirts with NEW SANBORN-STATE 48 DESIGN!
- -3"x2" sticker great for water bottles, laptops & notebooks!
- -Return Form with payment to teacher/office (cash, check payable to Sanborn PTO, credit card)
- -These new shirts are scheduled to arrive early August and your order will be filled at that time and sent home with student.
- Orders submitted after August 6<sup>th</sup> will be filled within 5 days of receipt and sent home with student.
- Shirts/stickers can be ordered all year long.